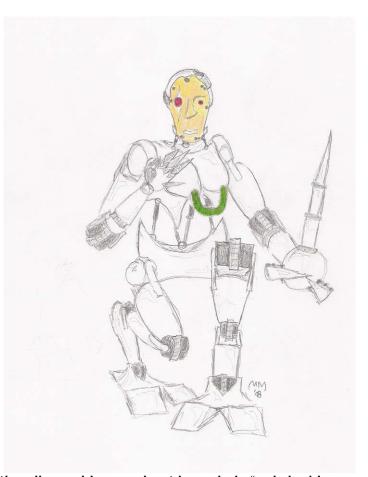

### Merlin

**Age:** 8 (original), 8 + 22 (full)

**Height: 4'10"** (full)

Weight: 165lbs. (full; heavy

cybernetic parts)

Eyes: Red (right) Brown (left)

Hair: None; Bald Metal Facial Features: Various

cybernetic implants cover a large

portion of head, left jaw is exposed due to tissue decay **Color Scheme**: dark grey (metallic parts), light grey (joints), brown/orange (rusted segments), dark red (muscle tissue), dark yellow-beige (jaundiced skin) neon green (battery interface over heart), dark green (brain tubes)

Characteristics: Stares vacantly and NEVER BLINKS, mouth does not move when speaking, head tends to roll lazily to the side when not moving or when speaking, gestures inadequately with left arm stump, over-exaggerates gestures when speaking to robots, very terse gestures when interacting with Dr. Edmunds or another cyborg, gradually uses more open gestures as he comes to know and trust Delta.