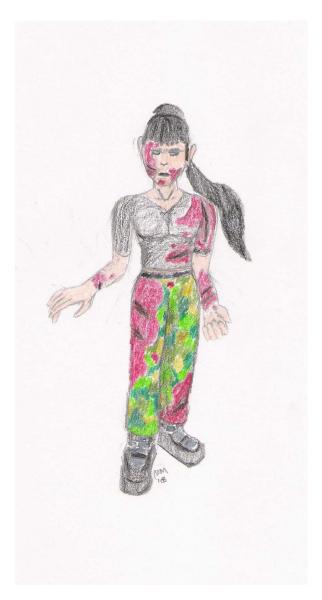

Justine Age: 22 Height: 5'8" Weight: 138lbs.

Eyes: Green or Glowing Red

Hair: Black

**Facial Features:** black lipstick, eyes are often covered in shadows, black

eyeliner

Color Scheme: dark yellow/beige (skin), black (shirt, boots), dark green (pants), red (blood splatters, boot trim) **Characteristics:** A malevolent spirit seeking to obtain her body again in hopes of laying herself to rest, is bound to the remnants of her body and awakens when Delta is turned on. infects Delta, attempting to tear her apart from the inside out, as Delta regains control of herself, Justine gets increasingly more powerful and can manipulate the material world, and eventually pulls Delta into the spiritual realm, extremely emotional and unstable, is often either sobbing and depressed or screaming and enraged.