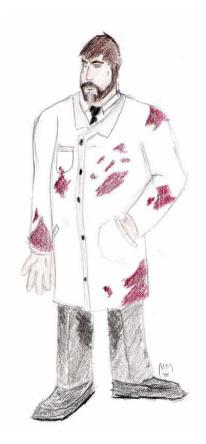

## **Dr. Edmunds**

Age: 53
Height: 6'1"
Weight: 263lbs.
Eyes: Brown
Hair: Dark Brown

**Facial Features:** round, softer features, carefully groomed beard (also dark brown, with stripe of

white down chin)

**Color Scheme:** white (lab coat, shirt), dark grey (slacks), black (shoes, tie), red (blood splatters),

peach (skin)

Characteristics: Power tripping god complex, thinks burying corpses are a waste of possible scientific research, watches Delta's struggles with mild bemusement, regards Merlin as his son, but refuses to acknowledge this publicly, and interacts with him as though he is just another robot, began his research after his only child and son died at the age of 8, producing Merlin as his first creation, is the sole owner of his clandestine underground research laboratory where he performs Frankensteinian experiments attempting to produce artificial life out

of death and inanimate objects, studies the effects of mental disorders on artificial intelligence as a hobby.

His research is largely unpublicized due to the EXTREMELY controversial nature of his experiments, however his successes have been noted and cataloged, and passed on to larger clandestine operations interested (think Black Mesa or Apperture).