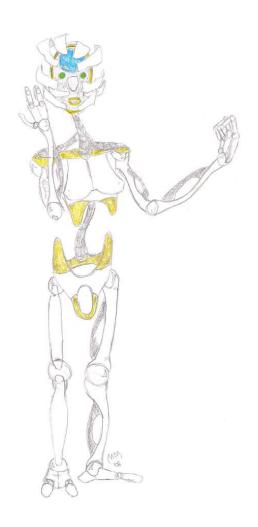

# Delta\_Android

Age: Unknown Height: 5' 8"

Weight: 122lbs. (light plastic shell)

Eyes: Green Hair: None

**Facial Features:** smooth plastic alloy face is comprised of various plates

that constantly shift outward,

exposing the hollow head cavity and

spherical android brain

**Color Scheme:** white (body, ball joints), black (body), gold (details,

lips), blue (brain sphere)

**Characteristics:** Same as Delta, when experiencing extreme emotional reactions, face "shatters" to reveal components underneath, electronic

quality to voice