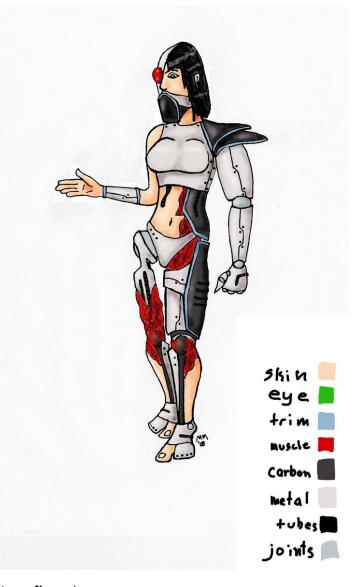

### Delta

**Age:** 22 (original), ?? (full)

Height: 5'8"

Weight: 156lbs. (light cybernetic parts)

Eyes: Red (right) Green (left) Hair: Black and clumpy Facial Features: 50/50 cybernetic split, left half untouched human, right half completely cybernetic, ventilator/speakerbox installed over mouth due to severe jaw/mouth trauma

Color Scheme: light

grey/white (titanium/plastic alloy), dark grey/black (carbon fiber plating), white (joints), black (tubing), yellow (plating trim), dark red (muscle tissue),

dark peach (skin)

**Characteristics:** Confused and shaken, inquisitive and cautious, absolutely does not like what's going on around her because she cannot understand or fully comprehend it, very guarded emotionally and when speaking, very minimalist gestures, comes to see herself

as Merlin's guardian (older sister type figure).