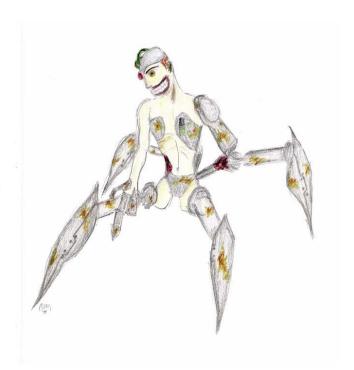

### Merlin

**Age:** 8 (original), 8 + 22 (full)

**Height: 4'10"** (full)

Weight: 165lbs. (full; heavy

cybernetic parts)

Eyes: Red (right) Brown (left)

Hair: None; Bald Metal Facial Features: Various

cybernetic implants cover a large

portion of head, left jaw is exposed due to tissue decay **Color Scheme**: dark grey (metallic parts), light grey (joints), brown/orange (rusted segments), dark red (muscle tissue), dark yellow-beige (jaundiced skin) neon green (battery interface over heart), dark green (brain tubes)

Characteristics: Stares vacantly and NEVER BLINKS, mouth does not move when speaking, head tends to roll lazily to the side when not moving or when speaking, gestures inadequately with left arm stump, over-exaggerates gestures when speaking to robots, very terse gestures when interacting with Dr. Edmunds or another cyborg, gradually uses more open gestures as he comes to know and trust Delta.