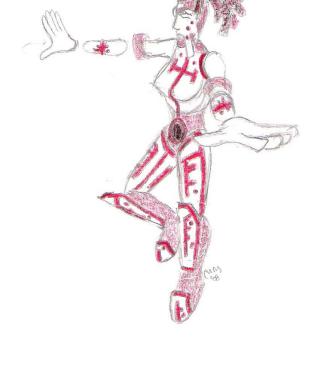

# jU5t33Nz

**Age:** Unknown **Height:** 5'

Weight: 80lbs. (largely

insubstantial)

Eyes: Red (left eye usually closed, but is also Red)
Hair: black wires, cords, and tubes with red coiling accents
Facial Features: binary skin obfuscated by a white mask with various holes and engravings, all facial features are part of the mask, left eye usually closed, right eye is a mimic of thematic cyborg eye

**Color Scheme:** dark red (binary skin), bright red (trim), white

(mask, armor)

Characteristics: Speaks like a text to voice program with extreme tone shifts for no apparent reason, attempts to

control Delta's mind, and failing that, to destroy it, constantly ridicules and lies to Delta, cannot be defeated by physical assault as she is often surrounded by various protective layers, and barring that, is largely immaterial.