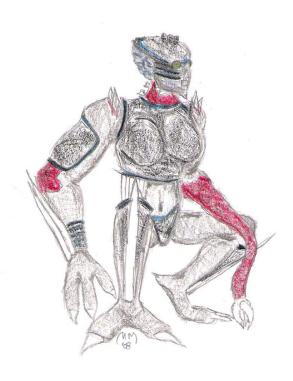

# Delta\_Bioform

Age: Unknown Height: 5' 8"

Weight: 184lbs. (of muscle,

carapace, and chitin)

Eyes: Green Hair: None

Facial Features: Gigeresque biomorphic, elongated black carapace head, biotubing, exposed brain in back, exposed jaw structure, large lidless eyes,

boney protrusions

Color Scheme: black (carapace pieces, tubing), dark off-white (boney chitin, bone pieces), dark red (muscle tissue), dark grey

(skin), pale blue (brain)

Characteristics: Same as Delta, more likely to become aggressive, emotional responses are dampened, bestial snarl quality to

voice